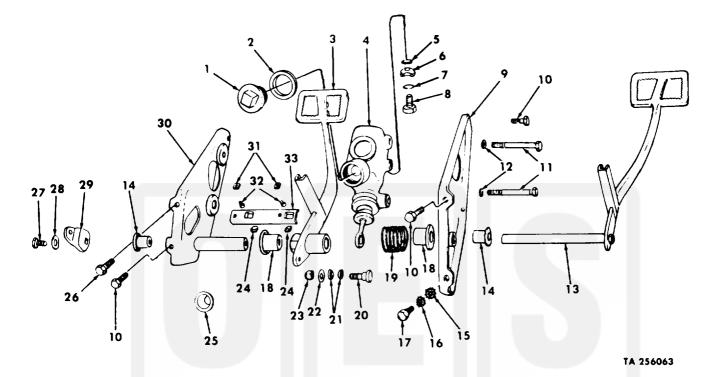

Sectionent part is item (4) on Tanga 2 12 va4 Table at www.oshkoshequipment.com

Figure 84. Master Cylinder, Brake Pedal Assembly, and Related Parts. (M151, M151A1, M151A1C, and M718 only).

Current part is item (4) on diagram. Available at www.oshkoshequipment.com

| (1)        | (2)         | l item<br>(3) | (4)             | 3x0-21&24&24&ble at www.oshkoshequipment.com<br>(5) (6)                                                             |
|------------|-------------|---------------|-----------------|---------------------------------------------------------------------------------------------------------------------|
| ITEM<br>ND | SMR<br>CODE | FSCM          | PAR T<br>NUMBER | DESCRIPTION AND USABLE ON CODES (UOC) QTY                                                                           |
|            |             |               |                 | GROUP 1204 HYDRAULIC BRAKE SYSTEM                                                                                   |
|            |             |               |                 | FIGURE 84 MASTER CYLINDER, BRAKE<br>PEDAL ASSEMBLY, AND RELATED PARTS<br>(M151, M151A1, M1515A1C, AND M718<br>ONLY) |
|            |             |               |                 | UNLY                                                                                                                |
|            |             |               | 12301183        | CAP,FILLER OPENING                                                                                                  |
| 2          | PAOZZ       | 19207         | 7373354         | SPACER, RING                                                                                                        |
| 3          | P AO Z Z    | 19207         | 10885504        | PEDAL ASSEMBLY                                                                                                      |
| 4          | PAOZZ       | 19207         | 7035410         | CYLINDER ASSEMBLY                                                                                                   |
| 5          | PAOZZ       | 19207         | 5214539         | WA SHER, FLAT 1                                                                                                     |
| 6          | PADZZ       | 19207         | 8754571         | UOC:178,243,910,911<br>CONNECTOR,MULTIPLE                                                                           |
| 7          | PADZZ       | 19207         | 5160323         | UDC:178,243,910,911<br>WA SHER,FLAT                                                                                 |
| 8          | PADZZ       | 19207         | 5167419         | UOC:178,243,910,911<br>BOLT,FLUID PASSAGE                                                                           |
| 9          | PFOZZ       | 19207         | 10885511        | SUPPORT, BRAKE PEDAL                                                                                                |
| 10         | PADZZ       | 21450         | 425639          | SCREW, ASSEMBLED                                                                                                    |
| 11         | PADZZ       | 96906         | M \$90727-69    | SCREW, CAP, HEXAGON H                                                                                               |
| 12         | PAOZZ       | 96906         | MS35333-42      | WA SHER, LOCK                                                                                                       |
| 13         | PADZZ       | 19207         | 10885508-1      | PEDAL,CONTROL                                                                                                       |
| 14         | PAOZZ       | 19205         | 10885517        | BEARING, SLEEVE                                                                                                     |
| 15         | PAOZZ       | 96906         | MS45904-72      | WA SHER, LOCK                                                                                                       |
| 16         | PAOZZ       | 96906         | N \$35335-34    | WA SHER, LOCK                                                                                                       |
| 17         | PADZZ       | 96906         | M \$90726-38    | BOLT, MACHINE                                                                                                       |
| 18         | PAOZZ       | 19207         | 7324397         | B USHI NG ,SLEEVE                                                                                                   |
| 19         | PAOZZ       | 19207         | 8754523         | SPRING, HELICAL                                                                                                     |
| 20         | PAOZZ       | 19207         | 8705443         | BOLT, ECCENTRIC HEAD                                                                                                |
| 21         | PADZZ       | 19207         | 7017616         | BUSHING,BRAKE                                                                                                       |
| 22         | PAOZZ       | 96906         | MS27183-14      | WA SHER, FLAT                                                                                                       |
| 23         | PAOZZ       | 96906         | MS51922-21      | NUT, SELF-LOCKING, HE 1                                                                                             |