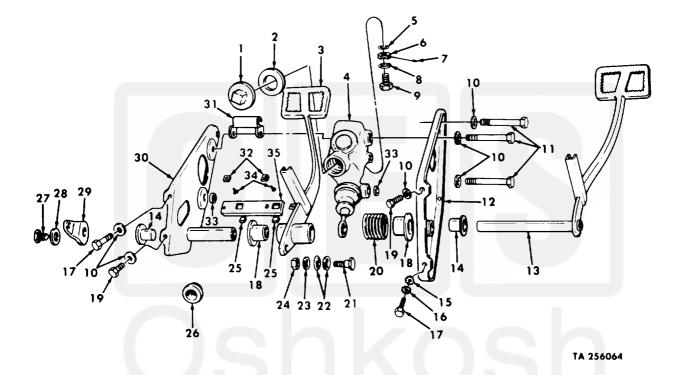

84-1

Figure 85. Master Cylinder, Brake Pedal Assembly, and Related Parts (M151A2, M151A2 W/ROPS, M718A1, and M825 only).

Current part is item (4) on diagram. Available at www.oshkoshequipment.com

| ITÉM   SMR   DART   DO   DESCRIPTION AND USABLE ON CODES (UOC) GTY     GROUP 1204 HYDRAULIC BRAKE SYSTEM   FIGURE B5 MASTER CYLINDER, BRAKE SYSTEM   FIGURE B5 MASTER CYLINDER, BRAKE PEDAL ASSEMBLY, AND RELATED PARTS (MISIA2 W/ROPS, MTIBAI, AND M825 ONLY)     L PADZZ 19207 12301183   CAP_FILLER OPENING                                                                                                                                                                                                                                                                                                                                                                                                                                                                                                                                     | CurrentS |                         |               | n (4) on <b>đị//a9</b> g<br>(4) | 2320-24 & 128ble at www.oshkoshequipment.com<br>(5) (6) |
|-------------------------------------------------------------------------------------------------------------------------------------------------------------------------------------------------------------------------------------------------------------------------------------------------------------------------------------------------------------------------------------------------------------------------------------------------------------------------------------------------------------------------------------------------------------------------------------------------------------------------------------------------------------------------------------------------------------------------------------------------------------------------------------------------------------------------------------------------------------------------------------------------------------------------------------------------------------|----------|-------------------------|---------------|---------------------------------|---------------------------------------------------------|
| GROUP 1204 HYDRAULIC BRAKE SYSTEM   FIGURE 45 MASTER CYLINDER, BRAKE   PEDAL ASSEMBLY, AND RELATED PARTS<br>(MISIA2 W/ROPS, M718A1, AND<br>M825 ONLY)   1 PADZZ 19207 12301183 CAP,FILLER CPENING                                                                                                                                                                                                                                                                                                                                                                                                                                                                                                                                                                                                                                                                                                                                                           | ITEM     | SMR                     |               | PAR T                           |                                                         |
| FIGURE 85 MASTER CYLINDER, BRAKE   PEDAL ASSEMBLY, AND RELATED PARTS<br>(MJ51A2, HISLA2 W/ROPS, M718A1, AND<br>M825 ONLY)   1 PADZZ 19207 12301183 CAP,FILLER CPENING                                                                                                                                                                                                                                                                                                                                                                                                                                                                                                                                                                                                                                                                                                                                                                                       |          | UUUL                    | 1 3011        | il di DEll                      |                                                         |
| PEDAL ASSEMBLY, AND RELATED PARTS<br>(MISIA2, HISIA2, HISIA2, HISIA2, HIRDR, AND<br>M825 ONLY)   1 PADZZ 19207 12301183 CAP,FILLER OPENING                                                                                                                                                                                                                                                                                                                                                                                                                                                                                                                                                                                                                                                                                                                                                                                                                  |          |                         |               |                                 | GROUP 1204 HYDRAULIC BRAKE SYSTEM                       |
| I PA0ZZ 19207 12301183 CAP,FILLER CPENING                                                                                                                                                                                                                                                                                                                                                                                                                                                                                                                                                                                                                                                                                                                                                                                                                                                                                                                   |          |                         |               |                                 |                                                         |
| M825 ONLY)   1 PA0ZZ 19207 12301183 CAP,FILER CPENING                                                                                                                                                                                                                                                                                                                                                                                                                                                                                                                                                                                                                                                                                                                                                                                                                                                                                                       |          |                         |               |                                 | •                                                       |
| 2 PA02Z 19207 7373354 SPACER, R1NO                                                                                                                                                                                                                                                                                                                                                                                                                                                                                                                                                                                                                                                                                                                                                                                                                                                                                                                          |          |                         |               |                                 |                                                         |
| 2 PA02Z 19207 7373354 SPACER,FINC                                                                                                                                                                                                                                                                                                                                                                                                                                                                                                                                                                                                                                                                                                                                                                                                                                                                                                                           | 1        | PAOZZ                   | 19207         | 12301183                        |                                                         |
| 3 PF0ZZ 19207 11660414 PEDAL ASSE MBLY 1   4 PF0ZZ 19207 7035410 UOC 1830, B31, B32, B33 1   5 PA0ZZ 19207 5214539 WASKER,FLAT 1   6 PA0ZZ 19207 6754571 UOC 1830, B31, B32, B33 1   7 PA0ZZ 15434 S9118 PLUG, PIPE 1   9 PA0ZZ 19207 5160323 WASKER,FLAT 1   00C 1830, B31, B32, B33 10 UOC 1830, B31, B32, B33 1   9 PA0ZZ 19207 5167419 B0LT,FLUID PASSAGE 1 UOC 1830, B31, B32, B33 1   10 PA0ZZ 96906 MS90728-45 B0LT, MAKE PEDAL 1 UOC 1830, B31, B32, B33 1   11 PA0ZZ 96906 MS90728-45 B0LT, MAKE PEDAL 1 UOC 1830, B31, B32, B33 1   12 PF0ZZ 19207 10685508-1 UOC 1830, B31, B32, B33 1 1   13 PA0ZZ 19205 10685517 BEARI NC,SLEEVE 2 1   14 PA0ZZ 96906 MS35335-34 UOC 1830, B31, B32, B33 1 1   15 PA0ZZ 96906 MS90728-38 B0LT, MACHI NE 2 1   16 PA0ZZ 96906 MS90728-38 B0LT, MACHI NE 2 2   17 PA0ZZ 96906 MS90728-38 B0LT, MACHI NE 2 2   16                                                                                                 | 2        | PAOZZ                   | 19207         | 7373354                         | SPACER, RING 1                                          |
| 4 PF0ZZ 19207 7035410 UOC 1830, B31, B32, B33   5 PA0ZZ 19207 5214539 WA SHER, F LAT. 1   6 PA0ZZ 19207 8754571 CONNEC TOR, MULTIPLE. 1   7 PA0ZZ 15434 S9118 PLOC (B30, B31, B32, B33 1   9 PA0ZZ 19207 5160323 WA SHER, F LAT. 1   00C (B30, B31, B32, B33 PLOC (B30, B31, B32, B33 1 1   00C (B30, B31, B32, B33 PLOC (B30, B31, B32, B33 1 1   00C (B30, B31, B32, B33 MA SHER, F LAT. 1 1   00C (B30, B31, B32, B33 MA SHER, F LAT. 1 1   00C (B30, B31, B32, B33 MA SHER, F LAT. 1 1   00C (B30, B31, B32, B33 MA SHER, F LAT. 1 10 10   100 (C B30, B31, B32, B33 1 100 (C B30, B31, B32, B33 1 1   11 PA0ZZ 96906 MS90728-45 BOLT, F LUID PASS AGE. 1 1   12 PF0ZZ 19207 10885508-1 UOC (B30, B31, B32, B33 1 1   13 PA0ZZ 19207 10885508-1 <td>-</td> <td>05077</td> <td></td> <td></td> <td></td>                                                                                                                                                 | -        | 05077                   |               |                                 |                                                         |
| 4 PF0ZZ 19207 7035410 CYLINDER ASSERBUY, H                                                                                                                                                                                                                                                                                                                                                                                                                                                                                                                                                                                                                                                                                                                                                                                                                                                                                                                  | 3        | PFULL                   | 19207         | 11000414                        |                                                         |
| UOC : B30, B31, B32, B33 1   6 PADZZ 19207 5214539 WA SHER, FLAT. 1   7 PADZZ 15434 S9118 PLUG, PI PE. 1   0 CC : B30, B31, B32, B33 1 1   7 PADZZ 15434 S9118 PLUG, PI PE. 1   0 CC : B30, B31, B32, B33 1 1   0 PADZZ 19207 5160323 WA SHER, FLAT. 1   0 PADZZ 19207 5167419 B0L T, FLUID PASSAGE. 1   10 PADZZ 96906 M S35333-41 WA SHER, FLAT. 1   0 CC : B30, B31, B32, B33 1 1   10 PADZZ 96906 M S90728-45 B0L T, FLUID PASSAGE. 1   11 PAOZZ 96906 M S90728-45 B0L T, MACHINE. 3   12 PF0ZZ 19207 11639791 SUPPORT, BASAE, B33 1   14 PA0ZZ 19205 10885517 BEARING, SLEEVE. 2   15 PADZZ 96906 M S45904-72 WA SHER, LOCK. 1   16 PADZZ 96906 M S45904-72 WA SHER, LOCK. 1   17 PAOZZ 96906 M S50728-38 UOC : B30, B31, B32, B33 1   16 PADZZ 96906 M S90728-38 UOC : B30, B31, B32, B33 2   17 PAOZZ 96906 M S90728-38 UOC : B30, B31, B32, B33 2   18 PAOZZ 19207 7324397 </td <td>4</td> <td>PF077</td> <td>19207</td> <td>7035410</td> <td></td> | 4        | PF077                   | 19207         | 7035410                         |                                                         |
| 6 PA0ZZ 19207 8754571 UOC : B30, B31, B32, B33   7 PA0ZZ 15434 S9118 PLUC, PI PE. 1   00C : B30, B31, B32, B33 1 UOC : B30, B31, B32, B33 1   8 PA0ZZ 19207 5160323 WA SHE R, FLAT. 1   9 PA0ZZ 19207 5167419 B0LT, FLUID PASZ, B33 1   10 PA0ZZ 96906 MS35333-41 WOC : B30, B31, B32, B33 1 1   11 PA0ZZ 96906 MS35333-41 WOC : B30, B31, B32, B33 1 1   11 PA0ZZ 96906 MS35333-41 WOC : B30, B31, B32, B33 1 6   11 PA0ZZ 96906 MS35333-41 WOC : B30, B31, B32, B33 3 1   12 PFOZZ 19207 11639791 SUPCRT, BACK PEOAL. 1 1   13 PA0ZZ 19207 10885508-1 IOC : B30, B31, B32, B33 2 1   14 PA0ZZ 19205 10885517 BEARING, SLEEVE. 2 2   15 PA0ZZ 969                                                                                                                                                                                                                                                                                                          |          |                         |               |                                 |                                                         |
| 6 PA02Z 19207 8754571 CONNECTOR,MULTPLE                                                                                                                                                                                                                                                                                                                                                                                                                                                                                                                                                                                                                                                                                                                                                                                                                                                                                                                     | 5        | PAOZZ                   | 19207         | 5214539                         |                                                         |
| 7 PA0ZZ 15434 S9118 PLUC, PI PE 1   8 PA0ZZ 19207 5160323 MA SHER, FLAT                                                                                                                                                                                                                                                                                                                                                                                                                                                                                                                                                                                                                                                                                                                                                                                                                                                                                     |          |                         |               |                                 |                                                         |
| 7 PADZZ 15434 S9118 PLUG, PIPE 1   8 PADZZ 19207 5160323 WA SHER, FLAT. 1   9 PADZZ 19207 5167419 BOLT, FLUID PASSAGE. 1   10 PADZZ 96906 MS35333-41 WA SHER, FLAT. 1   10 PADZZ 96906 MS35333-41 WA SHER, LOCK. 6   11 PADZZ 96906 MS90728-45 BOLT, FLUID PASSAGE. 1   12 PF0ZZ 19207 11639791 WC (B30, B31, B32, B33 1   13 PADZZ 19207 10885508-1 PEDAL, CONTROL. 1   14 PADZZ 19205 10885517 BEARI NG, SLEEVE. 2   15 PADZZ 96906 MS45904-72 WG (B30, B31, B32, B33 1   16 PADZZ 96906 MS35335-34 WG (B30, B31, B32, B33 1   17 PADZZ 96906 MS90728-38 BOLT, MACHI NE. 2   18 PADZZ 19207 7324397 BUSHI NG, SLEEVE 2   19 PADZZ 96906 MS90725-31 BUSH, NG, SLEEVE 2   19 PADZZ 96906 MS90725-31 BUSH,                                                                                                                                                                                                                                                   | 6        | PACZZ                   | 19207         | 8754571                         |                                                         |
| B PADZZ 19207 5160323 UOC:B30,B31,B32,B33 1   9 PADZZ 19207 5167419 BOLT,FLUID PASSAGE                                                                                                                                                                                                                                                                                                                                                                                                                                                                                                                                                                                                                                                                                                                                                                                                                                                                      | 7        | PAN 77                  | 15434         | 50118                           |                                                         |
| B PADZZ 19207 5160323 WA SHER, FLAT                                                                                                                                                                                                                                                                                                                                                                                                                                                                                                                                                                                                                                                                                                                                                                                                                                                                                                                         |          | TAULL                   | 17474         | 37110                           |                                                         |
| 9 PA0ZZ 19207 5167419 BOLT,FLUID PASSAGE                                                                                                                                                                                                                                                                                                                                                                                                                                                                                                                                                                                                                                                                                                                                                                                                                                                                                                                    | 8        | PADZZ                   | 19207         | 5160323                         |                                                         |
| UOC ::B30, B31, B32, B33   10 PADZZ 96906 MS35333-41 WA SHER, LOCK                                                                                                                                                                                                                                                                                                                                                                                                                                                                                                                                                                                                                                                                                                                                                                                                                                                                                          |          |                         |               |                                 | UNC:830.831.832.833                                     |
| 10 PA0ZZ 96906 M \$35333-41 HA SHE R, LOCK                                                                                                                                                                                                                                                                                                                                                                                                                                                                                                                                                                                                                                                                                                                                                                                                                                                                                                                  | 9        | PADZZ                   | 19207         | 5167419                         | BOLT,FLUID PASSAGE 1                                    |
| 11 PAOZZ 96906 M S90728-45 BOL T, MACHI NE                                                                                                                                                                                                                                                                                                                                                                                                                                                                                                                                                                                                                                                                                                                                                                                                                                                                                                                  | 10       | 04077                   | 04004         | 4625222 41                      |                                                         |
| 11 PA022 96906 M \$90728-45 BOL T, MACHI NE                                                                                                                                                                                                                                                                                                                                                                                                                                                                                                                                                                                                                                                                                                                                                                                                                                                                                                                 | 10       | PAULL                   | 20200         | H 537333-41                     |                                                         |
| UOC:B30,B31,B32,B33   12 PF0ZZ 19207 11639791 SUPPORT,BRAKE PEDAL. 1   UOC:B30,B31,B32,B33 1 UOC:B30,B31,B32,B33 1 1   13 PA0ZZ 19207 10885508-1 PEDAL,CONTROL. 1 1   UOC:B30,B31,B32,B33 1 PEDAL,CONTROL. 2 1 1 0 0 2 1 1 1 1 1 0 0 1 1 0 1 1 0 0 1 1 0 1 1 1 0 0 1 1 1 1 0 0 1 1 1 1 1 1 1 1 1 1 1 1 1 1 1 1 1 1 1 1 1 1 1 1 1 1 1 1 1 1 1 1 1 1 1 1 1 1 1 1 1 1 1 1 1 1 1 1 1 1 1                                                                                                                                                                                                                                                                                                                                                                                                                                                                                                                                                                        | 11       | PAOZZ                   | 96906         | M \$90728-45                    | BOLT-MACHINE                                            |
| 13 PADZZ 19207 10885508-1 UOC :830, 831, 832, 833   14 PADZZ 19205 10885517 BEARI NG, SLEEVE                                                                                                                                                                                                                                                                                                                                                                                                                                                                                                                                                                                                                                                                                                                                                                                                                                                                |          |                         |               |                                 | UOC : B30 , B31 , B32 , B33                             |
| 13 PA0ZZ 19207 10885508-1 PEDAL, CONTROL                                                                                                                                                                                                                                                                                                                                                                                                                                                                                                                                                                                                                                                                                                                                                                                                                                                                                                                    | 12       | PFOZZ                   | 19207         | 11639791                        |                                                         |
| 14 PADZZ 19205 10885517 UOC :830, B31, B32, B33 2   15 PADZZ 96906 M \$45904-72 WA \$HE R, LOC K. 1   16 PADZZ 96906 M \$35335-34 WA \$HE R, LOC K. 1   16 PADZZ 96906 M \$35335-34 WA \$HE R, LOC K. 1   17 PADZZ 96906 M \$90728-38 BOL T, MACH I NE. 2   18 PADZZ 19207 7324397 B USHI NG, \$LEEVE 2   19 PADZZ 96906 M \$90725-31 BOL T, MACHI NE. 2   19 PADZZ 19207 8754523 \$PR ING, HELICAL 1   10C :830, 831, 832, 833 21 PADZZ 19207 8705443 BOL T, ECCENTRIC HEAD 1   22 PADZZ 19207 7017616 BUSHI NG, BRAKE 1 1   22 PADZZ 19207 7017616 BUSHI NG, BRAKE 2                                                                                                                                                                                                                                                                                                                                                                                      |          |                         | 10007         | 10005500 1                      |                                                         |
| 14 PA0ZZ 19205 10885517 BEARING, SLEEVE                                                                                                                                                                                                                                                                                                                                                                                                                                                                                                                                                                                                                                                                                                                                                                                                                                                                                                                     | 13       | PAULL                   | 19201         | 10882208-1                      |                                                         |
| 15 PADZZ 96906 MS45904-72 WA SHE R, LOC K. 1   16 PADZZ 96906 MS35335-34 WA SHE R, LOC K. 1   17 PADZZ 96906 MS35335-34 WA SHE R, LOC K. 1   17 PADZZ 96906 MS90728-38 BOL T, MACHI NE 2   18 PADZZ 19207 7324397 BUSHI NG, SLEEVE 2   19 PADZZ 96906 MS90725-31 BOL T, MACHI NE 2   19 PADZZ 19207 8754523 SPRI NG, HELICAL 1   20 PADZZ 19207 8705443 BOL T, FICC ENTRIC HEAD 1   21 PADZZ 19207 8705443 BUSHI NG, BRAKE 1   22 PADZZ 19207 7017616 BUSHI NG, BRAKE 2   22 PADZZ 19207 7017616 BUSHI NG, BRAKE 2                                                                                                                                                                                                                                                                                                                                                                                                                                          | 14       | PAOZZ                   | 19205         | 10885517                        |                                                         |
| 16 PADZZ 96906 MS35335-34 UOC :830,831,832,833   17 PADZZ 96906 MS90728-38 BOL T, MACHINE 2   18 PADZZ 19207 7324397 BUSHING,SLEEVE 2   19 PADZZ 96906 MS90725-31 BOL T, MACHINE 2   19 PADZZ 96906 MS90725-31 BOL T, MACHINE 2   100C :B30,B31,B32,B33 20 PADZZ 19207 8754523 SPRING,HELICAL 1   100C :B30,B31,B32,B33 21 PAOZZ 19207 8705443 BOL T, ECCENTRIC HEAD 1   22 PAOZZ 19207 7017616 BUSHING,BRAKE 2 2   100C :B30,B31,B32,B33 2 PADZZ 19207 7017616 2                                                                                                                                                                                                                                                                                                                                                                                                                                                                                           |          |                         |               |                                 |                                                         |
| 16 PADZZ 96906 MS35335-34 WA SHER, LOCK                                                                                                                                                                                                                                                                                                                                                                                                                                                                                                                                                                                                                                                                                                                                                                                                                                                                                                                     | 15       | PADZZ                   | 96906         | M \$45904-72                    | WA SHE R , LOC K                                        |
| 17 PADZZ 96906 MS90728-38 UOC:B30,B31,B32,B33 2   18 PADZZ 19207 7324397 BUSHI NG,SLEEVE                                                                                                                                                                                                                                                                                                                                                                                                                                                                                                                                                                                                                                                                                                                                                                                                                                                                    |          | 04077                   | o / o o /     |                                 |                                                         |
| 17 PAOZZ 96906 MS90728-38 BOLT, MACHINE                                                                                                                                                                                                                                                                                                                                                                                                                                                                                                                                                                                                                                                                                                                                                                                                                                                                                                                     | 10       | PAULL                   | 96906         | R 3 3 3 3 3 3 7 3 4             |                                                         |
| 18 PAOZZ 19207 7324397 UOC :B30,B31,B32,B33 2   19 PAOZZ 96906 MS90725-31 BOLT,MACHINE                                                                                                                                                                                                                                                                                                                                                                                                                                                                                                                                                                                                                                                                                                                                                                                                                                                                      | 17       | PAOZZ                   | 96906         | M 590728-38                     | BOLT-MACHINE 2                                          |
| UOC :B30,B31,B32,B33   19 PADZZ 96906 MS90725-31 BOLT,MACHINE                                                                                                                                                                                                                                                                                                                                                                                                                                                                                                                                                                                                                                                                                                                                                                                                                                                                                               | -        |                         |               |                                 |                                                         |
| 19 PADZZ 96906 MS90725-31 BOLT, MACHINE                                                                                                                                                                                                                                                                                                                                                                                                                                                                                                                                                                                                                                                                                                                                                                                                                                                                                                                     | 18       | PAOZZ                   | 19207         | 7324397                         |                                                         |
| 20 PADZZ 19207 8754523 UOC :B30,B31,B32,B33   21 PADZZ 19207 8705443 SPRING,HELICAL   22 PADZZ 19207 7017616 BUSHING,BRAKE   22 PADZZ 19207 7017616 BUSHING,BRAKE                                                                                                                                                                                                                                                                                                                                                                                                                                                                                                                                                                                                                                                                                                                                                                                           |          |                         |               |                                 |                                                         |
| 20 PADZZ 19207 8754523 SPRING, HELICAL 1   21 PADZZ 19207 8705443 UOC:B30,B31,B32,B33 1   22 PADZZ 19207 7017616 BUSHING, BRAKE 2   UOC:B30,B31,B32,B33 1 1   22 PADZZ 19207 7017616 BUSHING, BRAKE 2   UOC:B30,B31,B32,B33 1 1                                                                                                                                                                                                                                                                                                                                                                                                                                                                                                                                                                                                                                                                                                                             | 19       | PAUZZ                   | <b>70</b> 706 | M 2 AN 15 2-31                  | •                                                       |
| 21 PAOZZ 19207 8705443 UOC :B30,B31,B32,B33   22 PAOZZ 19207 7017616 BOLT,ECCENTRIC HEAD                                                                                                                                                                                                                                                                                                                                                                                                                                                                                                                                                                                                                                                                                                                                                                                                                                                                    | 20       | ΡΑΩΖΖ                   | 19207         | 8754523                         |                                                         |
| 21 PAOZZ 19207 8705443 BOLT, ECCENTRIC HEAD                                                                                                                                                                                                                                                                                                                                                                                                                                                                                                                                                                                                                                                                                                                                                                                                                                                                                                                 | 20       |                         |               |                                 | -                                                       |
| 22 PADZZ 19207 7017616 BUSHING,BRAKE                                                                                                                                                                                                                                                                                                                                                                                                                                                                                                                                                                                                                                                                                                                                                                                                                                                                                                                        | 21       | PAOZZ                   | 19207         | 8705443                         | BOLT, ECCENTRIC HEAD 1                                  |
| UOC:B30,B31,B32,B33                                                                                                                                                                                                                                                                                                                                                                                                                                                                                                                                                                                                                                                                                                                                                                                                                                                                                                                                         |          | <b>N</b> / <b>N</b> = - |               | 7017/1/                         |                                                         |
|                                                                                                                                                                                                                                                                                                                                                                                                                                                                                                                                                                                                                                                                                                                                                                                                                                                                                                                                                             | 22       | PAUZZ                   | 19207         | 101/616                         | -                                                       |
|                                                                                                                                                                                                                                                                                                                                                                                                                                                                                                                                                                                                                                                                                                                                                                                                                                                                                                                                                             | 23       | PAOZZ                   | 96906         | MS27183-14                      |                                                         |